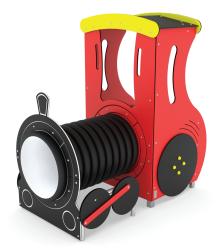

## WIN PLAY SOLO 0810

TRAIN

| Device Specifications              |                      |
|------------------------------------|----------------------|
| Safety zone                        | 16,50 m <sup>2</sup> |
| Length                             | 1,68 m               |
| Width                              | 0,94 m               |
| Total height                       | 1,66 m               |
| Free fall height                   | < 0,60 m             |
| Age range                          | 3-12 years           |
| In accordance PN-EN standards      | 1176-1:2017          |
| Weight of the heaviest part [kg]   | 36                   |
| Dimension of the biggest part [cm] | 215x82x78            |
| Availability of spare parts        | Yes                  |