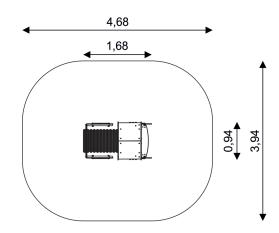

## WIN PLAY SOLO 0810

TRAIN

| Device Specifications              |                      |
|------------------------------------|----------------------|
| Safety zone                        | 16,50 m <sup>2</sup> |
| Length                             | 1,68 m               |
| Width                              | 0,94 m               |
| Total height                       | 1,66 m               |
| Free fall height                   | < 0,60 m             |
| Age range                          | 3-12 years           |
| In accordance PN-EN standards      | 1176-1:2017          |
| Weight of the heaviest part [kg]   | 36                   |
| Dimension of the biggest part [cm] | 215x82x78            |
| Availability of spare parts        | Yes                  |

Minimal space