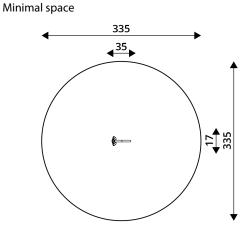

## TALKING FLOWERS (2 pcs)

| Device Specifications              |                    |
|------------------------------------|--------------------|
| Safety zone                        | 8,8 m <sup>2</sup> |
| Length                             | 0,35 m             |
| Width                              | 0,17 m             |
| Total height                       | 1,06 m             |
| Free fall height                   | < 0,60 m           |
| Age range                          | 3-12 years         |
| In accordance PN-EN standards      | 1176-1:2017        |
| Weight of the heaviest part [kg]   | 6                  |
| Dimension of the biggest part [cm] | 170x75x30          |
| Availability of spare parts        | Yes                |