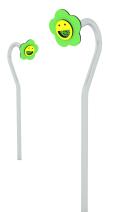

## TALKING FLOWERS (2 pcs)

| Device Specifications              |                    |
|------------------------------------|--------------------|
| Safety zone                        | 8,8 m <sup>2</sup> |
| Length                             | 0,35 m             |
| Width                              | 0,17 m             |
| Total height                       | 1,06 m             |
| Free fall height                   | < 0,60 m           |
| Age range                          | 3-12 years         |
| In accordance PN-EN standards      | 1176-1:2017        |
| Weight of the heaviest part [kg]   | 6                  |
| Dimension of the biggest part [cm] | 170x75x30          |
| Availability of spare parts        | Yes                |