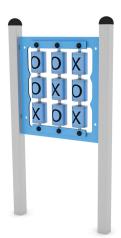

## WIN PLAY SOLO 0806-1

**GAME BOARD** 

| Device Specifications              |                      |
|------------------------------------|----------------------|
| Safety zone                        | 10,30 m <sup>2</sup> |
| Length                             | 0,88 m               |
| Width                              | 0,14 m               |
| Total height                       | 1,71 m               |
| Age range                          | 3-12 years           |
| In accordance PN-EN standards      | 1176-1:2017          |
| Weight of the heaviest part [kg]   | 15                   |
| Dimension of the biggest part [cm] | 226x8x8              |
| Availability of spare parts        | Yes                  |