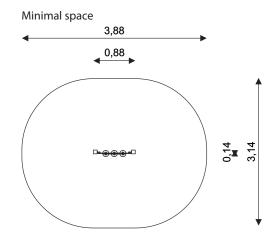

## WIN PLAY SOLO 0806-1

**GAME BOARD** 

| Device Specifications              |                      |
|------------------------------------|----------------------|
| Safety zone                        | 10,30 m <sup>2</sup> |
| Length                             | 0,88 m               |
| Width                              | 0,14 m               |
| Total height                       | 1,71 m               |
| Age range                          | 3-12 years           |
| In accordance PN-EN standards      | 1176-1:2017          |
| Weight of the heaviest part [kg]   | 15                   |
| Dimension of the biggest part [cm] | 226x8x8              |
| Availability of spare parts        | Yes                  |