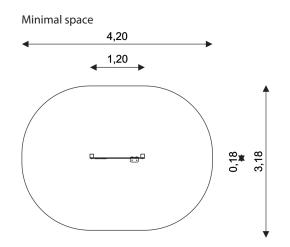

## WIN PLAY SOLO 0804

DRAWING BOARD

| Device Specifications              |                      |
|------------------------------------|----------------------|
| Safety zone                        | 11,40 m <sup>2</sup> |
| Length                             | 1,20 m               |
| Width                              | 0,18 m               |
| Total height                       | 1,30 m               |
| Age range                          | 3-12 years           |
| In accordance PN-EN standards      | 1176-1:2017          |
| Weight of the heaviest part [kg]   | 11                   |
| Dimension of the biggest part [cm] | 170x8x8              |
| Availability of spare parts        | Yes                  |

## **SURFACES**

Due to the free fall height of the equipment, the PN-EN 1176-1:2017 standard allows the following surfaces: turf/ soil (A,B,C), sand with minimal layer thickness of 30 cm (A,C), synthetic material approved for free fall of 0,60 m (A,B,C).