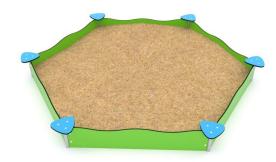

## WIN PLAY SOLO 0802-1

SANDBOX

| Device Specifications              |                      |
|------------------------------------|----------------------|
| Safety zone                        | 29,10 m <sup>2</sup> |
| Length                             | 3,23 m               |
| Width                              | 2,87 m               |
| Total height                       | 0,43 m               |
| Free fall height                   | < 0,60 m             |
| Sand capacity                      | 1,4 m3               |
| Age range                          | 1-12 years           |
| In accordance PN-EN standards      | 1176-1:2017          |
| Weight of the heaviest part [kg]   | 10                   |
| Dimension of the biggest part [cm] | 149x48x1,5           |
| Availability of spare parts        | Yes                  |