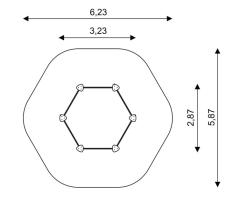

## WIN PLAY SOLO 0802-1

SANDBOX

| Device Specifications              |                      |
|------------------------------------|----------------------|
| Safety zone                        | 29,10 m <sup>2</sup> |
| Length                             | 3,23 m               |
| Width                              | 2,87 m               |
| Total height                       | 0,43 m               |
| Free fall height                   | < 0,60 m             |
| Sand capacity                      | 1,4 m3               |
| Age range                          | 1-12 years           |
| In accordance PN-EN standards      | 1176-1:2017          |
| Weight of the heaviest part [kg]   | 10                   |
| Dimension of the biggest part [cm] | 149x48x1,5           |
| Availability of spare parts        | Yes                  |