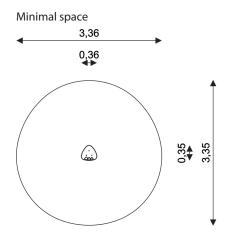

#### PLAYGROLIND FOLLIPMENT

| Device Specifications              |                     |
|------------------------------------|---------------------|
| Safety zone                        | 8,86 m <sup>2</sup> |
| Length                             | 0,36 m              |
| Width                              | 0,35 m              |
| Total height                       | 0,35 m              |
| Free fall height                   | < 0,60 m            |
| Age range                          | 1-12 years          |
| In accordance PN-EN standards      | 1176-1:2017         |
| Weight of the heaviest part [kg]   | 7                   |
| Dimension of the biggest part [cm] | 105x30              |
| Availability of spare parts        | Yes                 |