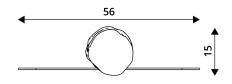

## WIN PLAY ROBINIA RB1399

| Device Specifications              |           |
|------------------------------------|-----------|
| Lenght                             | 56 cm     |
| Width                              | 15 cm     |
| Total height                       | 180 cm    |
| Weight of the heaviest part [kg]   | 37 kg     |
| Dimension of the biggest part [cm] | 260x15x15 |
| Availability of spare parts        | Tak       |