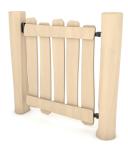

## WIN PLAY ROBINIA RB1398

PLAYGROLIND FOLIPMENT

| Device Specifications              |           |
|------------------------------------|-----------|
| Lenght                             | 122 cm    |
| Width                              | 20 cm     |
| Total height                       | 110 cm    |
| Weight of the heaviest part [kg]   | 40 kg     |
| Dimension of the biggest part [cm] | 170x18x18 |
| Availability of spare parts        | Yes       |

## MATERIAL SPECIFICATION

- Construction made of Robinia very durable acacia wood with a diameter of ~ 18 cm without sharp edges, resistant to weather conditions,
- Stainless steel and/or galvanized steel screws.

## ADDITIONAL COMMENTS

- small architecture, complementary element of the playground,
- anchoring on flat surface, 80/70/60 cm deep;
- render is for reference only, the actual appearance of the equipment and its color may vary.