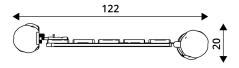

## WIN PLAY ROBINIA RB1398

PLAYGROLIND FOLIPMENT

| Device Specifications              |           |
|------------------------------------|-----------|
| Lenght                             | 122 cm    |
| Width                              | 20 cm     |
| Total height                       | 110 cm    |
| Weight of the heaviest part [kg]   | 40 kg     |
| Dimension of the biggest part [cm] | 170x18x18 |
| Availability of spare parts        | Yes       |