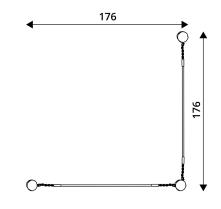

## WIN PLAY ROBINIA RB1396

| Device Specifications              |           |
|------------------------------------|-----------|
| Lenght                             | 176 cm    |
| Width                              | 176 cm    |
| Total height                       | 90 cm     |
| Weight of the heaviest part [kg]   | 35 kg     |
| Dimension of the biggest part [cm] | 150x18x18 |
| Availability of spare parts        | Yes       |