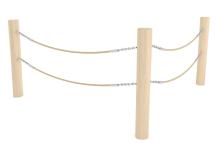

## WIN PLAY ROBINIA RB1396

| Device Specifications              |           |
|------------------------------------|-----------|
| Lenght                             | 176 cm    |
| Width                              | 176 cm    |
| Total height                       | 90 cm     |
| Weight of the heaviest part [kg]   | 35 kg     |
| Dimension of the biggest part [cm] | 150x18x18 |
| Availability of spare parts        | Yes       |

## Minimal space

MATERIAL SPECIFICATION

• Construction made of Robinia - very durable acacia wood with a diameter of ~ 18 cm without sharp edges, resistant to weather conditions,

- Steel ropes in PP braid, connected with durable aluminum, stainless steel and/or plastic elements,
- Calibrated stainless steel chains, preventing fingers entrapment,
- Stainless steel and/or galvanized steel screws.