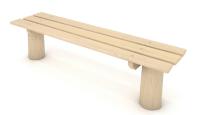

## WIN PLAY ROBINIA RB1392

DI AVCDOLINIO EOLIIDMENT

| Device Specifications              |           |
|------------------------------------|-----------|
| Lenght                             | 160 cm    |
| Width                              | 42 cm     |
| Total height                       | 42 cm     |
| Weight of the heaviest part [kg]   | 23 kg     |
| Dimension of the biggest part [cm] | 100x18x18 |
| Availability of spare parts        | Tak       |

## MATERIAL SPECIFICATION

- Construction made of Robinia very durable acacia wood with a diameter of ~ 18 cm without sharp edges, resistant to weather conditions,
- Stainless steel and/or galvanized steel screws.

## ADDITIONAL COMMENTS

- small architecture, complementary element of the playground,
- anchoring on flat surface, 80/70/60 cm deep;
- render is for reference only, the actual appearance of the equipment and its color may vary.