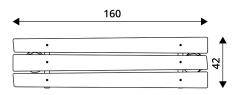

## WIN PLAY ROBINIA RB1392

DI AVCDOLINIO EOLIIDMENT

| Device Specifications              |           |
|------------------------------------|-----------|
| Lenght                             | 160 cm    |
| Width                              | 42 cm     |
| Total height                       | 42 cm     |
| Weight of the heaviest part [kg]   | 23 kg     |
| Dimension of the biggest part [cm] | 100x18x18 |
| Availability of spare parts        | Tak       |