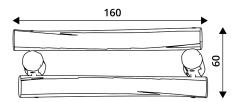

## WIN PLAY ROBINIA RB1391

DI AVCDOLINIO EOLIIDMENT

| Device Specifications |  |
|-----------------------|--|
| 160 cm                |  |
| 60 cm                 |  |
| 81 cm                 |  |
| 37 kg                 |  |
| 160x18x18             |  |
| Yes                   |  |
|                       |  |