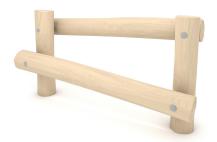

## WIN PLAY ROBINIA RB1391

DI AVCDOLINIO EOLIIDMENT

| Device Specifications |  |
|-----------------------|--|
| 160 cm                |  |
| 60 cm                 |  |
| 81 cm                 |  |
| 37 kg                 |  |
| 160x18x18             |  |
| Yes                   |  |
|                       |  |

## MATERIAL SPECIFICATION

- Construction made of Robinia very durable acacia wood with a diameter of ~ 18 cm without sharp edges, resistant to weather conditions,
- Screws covered with plastic caps or stainless steel screws.

## ADDITIONAL COMMENTS

- small architecture, complementary element of the playground,
- anchoring on flat surface, 80/70/60 cm deep;
- render is for reference only, the actual appearance of the equipment and its color may vary.