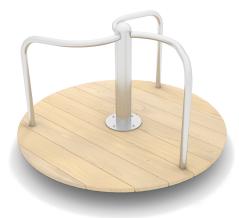

## WIN PLAY ROBINIA RB1372

MATERIAL SPECIFICATION

- · Steel construction elements, hot-dip galvanized or hot-dip galvanized and powder-coated,
- · Platform made of Robinia very durable acacia wood, resistant to weather conditions,
- · Stainless steel handrails,
- Stainless steel and/or galvanized steel screws,
- Screws covered with plastic caps or stainless steel screws.