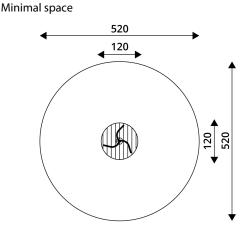

## PLAYGROUND EQUIPMENT

| Device Specifications              |                     |
|------------------------------------|---------------------|
| Safety zone                        | 21,3 m <sup>2</sup> |
| Lenght                             | 120 cm              |
| Width                              | 120 cm              |
| Total height                       | 70cm                |
| Free fall height                   | 70 cm               |
| Age area                           | 3-12 years          |
| In accordance with EN standard     | 1176-1:2017         |
| Weight of the heaviest part [kg]   | 51 kg               |
| Dimension of the biggest part [cm] | 118x118x0,6         |
| Availability of spare parts        | Yes                 |