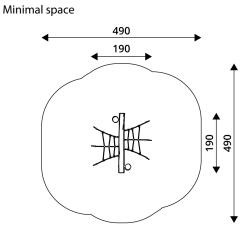

## WIN PLAY ROBINIA RB1276

PLAYGROLIND FOLIPMENT

| Device Specifications              |                     |
|------------------------------------|---------------------|
| Safety zone                        | 19,8 m <sup>2</sup> |
| Lenght                             | 190 cm              |
| Width                              | 190 cm              |
| Total height                       | 120 cm              |
| Free fall height                   | 120 cm              |
| Age area                           | 3-14 years          |
| In accordance with EN standard     | 1176-1:2017         |
| Weight of the heaviest part [kg]   | 51 kg               |
| Dimension of the biggest part [cm] | 220x18x18           |
| Availability of spare parts        | Yes                 |