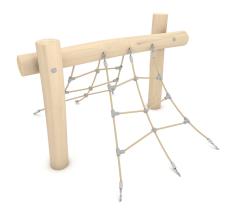

## WIN PLAY ROBINIA RB1276

PLAYGROLIND FOLIPMENT

| Device Specifications              |                     |
|------------------------------------|---------------------|
| Safety zone                        | 19,8 m <sup>2</sup> |
| Lenght                             | 190 cm              |
| Width                              | 190 cm              |
| Total height                       | 120 cm              |
| Free fall height                   | 120 cm              |
| Age area                           | 3-14 years          |
| In accordance with EN standard     | 1176-1:2017         |
| Weight of the heaviest part [kg]   | 51 kg               |
| Dimension of the biggest part [cm] | 220x18x18           |
| Availability of spare parts        | Yes                 |

## MATERIAL SPECIFICATION

- Construction made of Robinia very durable acacia wood with a diameter of ~ 18 cm without sharp edges, resistant to weather conditions,
- Steel ropes in PP braid, connected with durable aluminum, stainless steel and/or plastic elements,
- Calibrated stainless steel chains, preventing fingers entrapment,
- Stainless steel screws and/or galvanized steel.