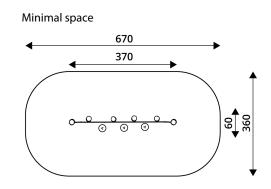

## WIN PLAY ROBINIA RB1272

| Device Specifications              |                     |
|------------------------------------|---------------------|
| Safety zone                        | 22,2 m <sup>2</sup> |
| Lenght                             | 370 cm              |
| Width                              | 60 cm               |
| Total height                       | 160 cm              |
| Free fall height                   | < 60 cm             |
| Age area                           | 3-14 years          |
| In accordance with EN standard     | 1176-1:2017         |
| Weight of the heaviest part [kg]   | 53 kg               |
| Dimension of the biggest part [cm] | 230x18x18           |
| Availability of spare parts        | Yes                 |