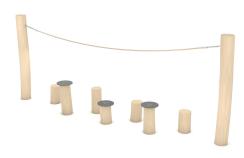

## WIN PLAY ROBINIA RB1272

| Device Specifications              |                     |
|------------------------------------|---------------------|
| Safety zone                        | 22,2 m <sup>2</sup> |
| Lenght                             | 370 cm              |
| Width                              | 60 cm               |
| Total height                       | 160 cm              |
| Free fall height                   | < 60 cm             |
| Age area                           | 3-14 years          |
| In accordance with EN standard     | 1176-1:2017         |
| Weight of the heaviest part [kg]   | 53 kg               |
| Dimension of the biggest part [cm] | 230x18x18           |
| Availability of spare parts        | Yes                 |

## MATERIAL SPECIFICATION

• Construction made of Robinia - very durable acacia wood with a diameter of ~ 18 cm without sharp edges, resistant to weather conditions,

- Steps made of anti-slip and waterproof HPL plates,
- · Steel ropes in PP braid, connected with durable aluminum, stainless steel and/or plastic elements,
- · Calibrated stainless steel chains, preventing fingers entrapment,
- Stainless steel screws and/or galvanized steel.