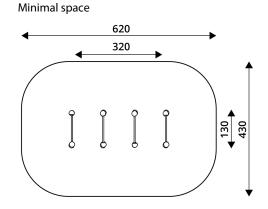

## WIN PLAY ROBINIA RB1263

DI AVGDOLINID EOLIIDMENT

| Device Specifications              |                     |
|------------------------------------|---------------------|
| Safety zone                        | 24,7 m <sup>2</sup> |
| Lenght                             | 320 cm              |
| Width                              | 130 cm              |
| Total height                       | 95 cm               |
| Free fall height                   | 80 cm               |
| Age area                           | 3-14 years          |
| In accordance with EN standard     | 1176-1:2017         |
| Weight of the heaviest part [kg]   | 42 kg               |
| Dimension of the biggest part [cm] | 180x18x18           |
| Availability of spare parts        | Yes                 |