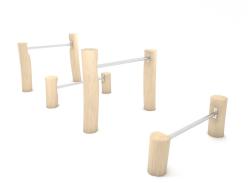

## WIN PLAY ROBINIA RB1263

DI AVGDOLINID EOLIIDMENT

| Device Specifications              |                     |
|------------------------------------|---------------------|
| Safety zone                        | 24,7 m <sup>2</sup> |
| Lenght                             | 320 cm              |
| Width                              | 130 cm              |
| Total height                       | 95 cm               |
| Free fall height                   | 80 cm               |
| Age area                           | 3-14 years          |
| In accordance with EN standard     | 1176-1:2017         |
| Weight of the heaviest part [kg]   | 42 kg               |
| Dimension of the biggest part [cm] | 180x18x18           |
| Availability of spare parts        | Yes                 |

## MATERIAL SPECIFICATION

- Construction made of Robinia very durable acacia wood with a diameter of ~ 18 cm without sharp edges, resistant to weather conditions,
- Stainless steel handrails,
- Stainless steel and/or galvanized steel screws.