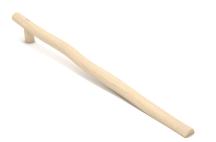

## WIN PLAY ROBINIA RB1254

DI AVCDOLINID EOLIIDMENT

| Device Specifications              |                     |
|------------------------------------|---------------------|
| Safety zone                        | 20,5 m <sup>2</sup> |
| Lenght                             | 400 cm              |
| Width                              | 20 cm               |
| Total height                       | 45 cm               |
| Free fall height                   | < 60 cm             |
| Age area                           | 3-14 years          |
| In accordance with EN standard     | 1176-1:2017         |
| Weight of the heaviest part [kg]   | 92 kg               |
| Dimension of the biggest part [cm] | 400x18x18           |
| Availability of spare parts        | Yes                 |

## MATERIAL SPECIFICATION

- Construction made of Robinia very durable acacia wood with a diameter of ~ 18 cm without sharp edges, resistant to weather conditions,
- Stainless steel and/or galvanized steel screws.