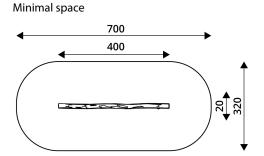

## WIN PLAY ROBINIA RB1254

DI AVCDOLINID EOLIIDMENT

| Device Specifications              |                     |
|------------------------------------|---------------------|
| Safety zone                        | 20,5 m <sup>2</sup> |
| Lenght                             | 400 cm              |
| Width                              | 20 cm               |
| Total height                       | 45 cm               |
| Free fall height                   | < 60 cm             |
| Age area                           | 3-14 years          |
| In accordance with EN standard     | 1176-1:2017         |
| Weight of the heaviest part [kg]   | 92 kg               |
| Dimension of the biggest part [cm] | 400x18x18           |
| Availability of spare parts        | Yes                 |

## **SURFACES**

Due to the free fall height of the equipment, the EN 1176-1:2017 standard allows the following surfaces: turf/soil (A,B,C), sand with minimal layer thickness of 30 cm (A,C), synthetic material approved for free fall of 0,60 m.