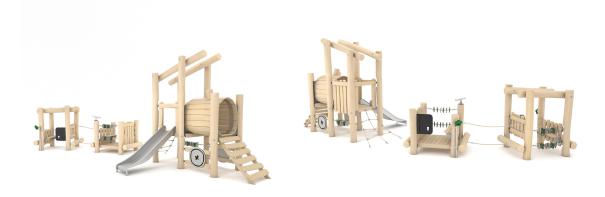

Win play

## WIN PLAY ROBINIA RB1246

## PLAYGROUND EQUIPMENT

| Device Specifications              |                     |
|------------------------------------|---------------------|
| Safety zone                        | 50,9 m <sup>2</sup> |
| Lenght                             | 830 cm              |
| Width                              | 345 cm              |
| Total height                       | 288 cm              |
| Free fall height                   | 90 cm               |
| Age area                           | 1-8 years           |
| In accordance with EN standard     | 1176-1:2017         |
| Weight of the heaviest part [kg]   | 81 kg               |
| Dimension of the biggest part [cm] | 350x18x18           |
| Availability of spare parts        | Yes                 |