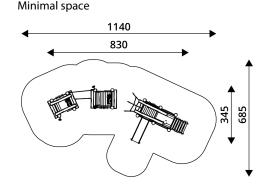

## PLAYGROUND EQUIPMENT

| Device Specifications              |                     |
|------------------------------------|---------------------|
| Safety zone                        | 50,9 m <sup>2</sup> |
| Lenght                             | 830 cm              |
| Width                              | 345 cm              |
| Total height                       | 288 cm              |
| Free fall height                   | 90 cm               |
| Age area                           | 1-8 years           |
| In accordance with EN standard     | 1176-1:2017         |
| Weight of the heaviest part [kg]   | 81 kg               |
| Dimension of the biggest part [cm] | 350x18x18           |
| Availability of spare parts        | Yes                 |