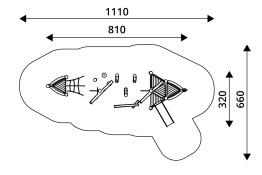

## PLAYGROUND EQUIPMENT

| Device Specifications              |                     |
|------------------------------------|---------------------|
| Safety zone                        | 49,6 m <sup>2</sup> |
| Lenght                             | 810 cm              |
| Width                              | 320 cm              |
| Total height                       | 400 cm              |
| Free fall height                   | 90 cm               |
| Age area                           | 3-14 years          |
| In accordance with EN standard     | 1176-1:2017         |
| Weight of the heaviest part [kg]   | 115 kg              |
| Dimension of the biggest part [cm] | 500x18x18           |
| Availability of spare parts        | Yes                 |