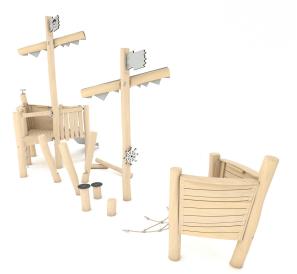

## MATERIAL SPECIFICATION

• Construction made of Robinia - very durable acacia wood with a diameter of ~ 18 cm without sharp edges, resistant to weather conditions,

- Platforms and side panels and seats made of Robinia very durable acacia wood, resistant to weather conditions,
- Steps, sails and flags made of durable, waterproof HPL plate,
- Rudders made of HDPE plate, resistant to weather conditions,
- Telescope made of stainless steel and HDPE plate, resistant to weather conditions,
- Ladder made of steel ropes in PP braid and rungs made of synthetic material
- Steel ropes in PP braid, connected with durable aluminum, stainless steel and/or plastic elements,
- · Calibrated stainless steel chains, preventing fingers entrapment,
- Stainless steel slides,

Screws covered with plastic caps or stainless steel screws, stainless steel and/or galvanized steel screws.
ADDITIONAL COMMENTS

- equipment intended for public playgrounds,
- equipment has a certificate issued by an accredited entity or a declaration of conformity,
- no sharp edges or chinks that would pose a danger of jimming the head, fingers or any other body parts,
- anchoring on flat surface, 100/80/70/60 cm deep,
- slide should not be installed southwards,