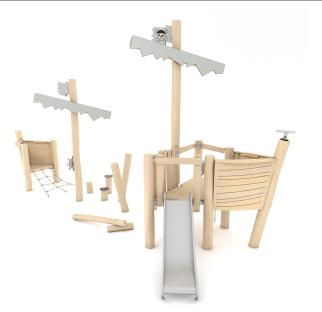

## MATERIAL SPECIFICATION

• Construction made of Robinia - very durable acacia wood with a diameter of ~ 18 cm without sharp edges, resistant to weather conditions,

- Platforms and side panels and seats made of Robinia very durable acacia wood, resistant to weather conditions,
- Steps, sails and flags made of durable, waterproof HPL plate,
- Rudders made of HDPE plate, resistant to weather conditions,
- Telescope made of stainless steel and HDPE plate, resistant to weather conditions,
- Ladder made of steel ropes in PP braid and rungs made of synthetic material
- Steel ropes in PP braid, connected with durable aluminum, stainless steel and/or plastic elements,
- · Calibrated stainless steel chains, preventing fingers entrapment,
- Stainless steel slides,

Screws covered with plastic caps or stainless steel screws, stainless steel and/or galvanized steel screws.
ADDITIONAL COMMENTS

- equipment intended for public playgrounds,
- equipment has a certificate issued by an accredited entity or a declaration of conformity,
- no sharp edges or chinks that would pose a danger of jimming the head, fingers or any other body parts,
- anchoring on flat surface, 100/80/70/60 cm deep,
- slide should not be installed southwards,