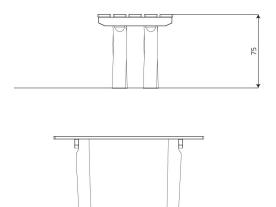

### **Product data**

| Length                         | 150 cm       |
|--------------------------------|--------------|
| Width                          | 75 cm        |
| Total height                   | 75 cm        |
| Weight of the heaviest part    | 23 kg        |
| Dimensions of the largest part | 100x18x18 cm |
| Availability of spare parts    | YES          |
| Installation time              | 3 h          |
|                                |              |