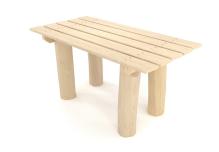

# **ROBINIA RB1394**

### **Product data**

| Length                         | 150 cm       |
|--------------------------------|--------------|
| Width                          | 75 cm        |
| Total height                   | 75 cm        |
| Weight of the heaviest part    | 23 kg        |
| Dimensions of the largest part | 100x18x18 cm |
| Availability of spare parts    | YES          |
| Installation time              | 3 h          |
|                                |              |