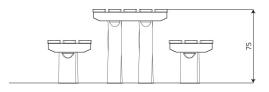

#### **Product data**

| Length                         | 150 cm       |
|--------------------------------|--------------|
| Width                          | 170 cm       |
| Total height                   | 75 cm        |
| Weight of the heaviest part    | 23 kg        |
| Dimensions of the largest part | 100x18x18 cm |
| Availability of spare parts    | YES          |
| Installation time              | 3 h          |
|                                |              |