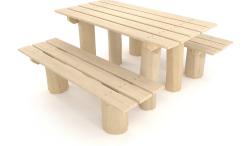

## **Product technical sheet ROBINIA RB1393**

#### **Product data**

| Length                         | 150 cm       |
|--------------------------------|--------------|
| Width                          | 170 cm       |
| Total height                   | 75 cm        |
| Weight of the heaviest part    | 23 kg        |
| Dimensions of the largest part | 100x18x18 cm |
| Availability of spare parts    | YES          |
| Installation time              | 3 h          |
|                                |              |

### **Material specification**

- Construction made of Robinia very durable acacia wood with a diameter of  $\sim 18$  cm without sharp edges, resistant to weather conditions,
- Seats/backrests made of Robinia very durable acacia wood without sharp edges, resistant to weather conditions,
- Stainless steel screws,