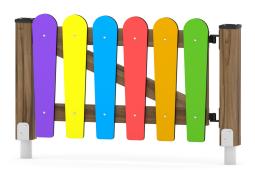

## WIN PLAY PARK WP 1484

WICKET

| Device Specifications |        |
|-----------------------|--------|
| Length                | 1,20 m |
| Total height          | 0,75 m |

## **Material Specification**

- 90x90 mm main construction made of impregnated, laminated wood of pine;
- Top of the construction is secured with polyethylene caps to protect the wood surface from atmospheric conditions;
- Metal anchors are made of hot dip galvanized steel, protecting the wood from direct contact with the ground to prevent rot and extending the product's life;
- Colorful elements made of weather condition resistant HDPE plates;