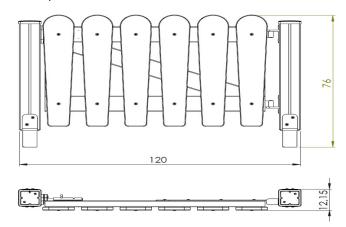

## WIN PLAY PARK WP 1484

WICKET

| Device Specifications |        |
|-----------------------|--------|
| Length                | 1,20 m |
| Total height          | 0,75 m |