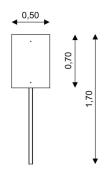

## WIN PLAY PARK WP 1483

REGULATIONS ROARD

| Device Specifications |        |
|-----------------------|--------|
| Width                 | 0,50 m |
| Total height          | 1,70 m |