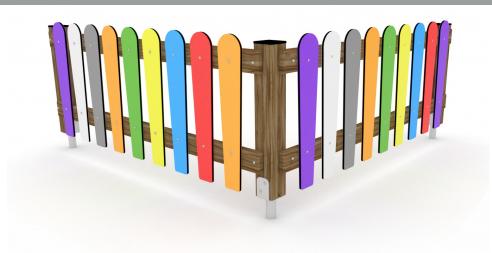

## WIN PLAY PARK WP 1485

FENCE

| Device Specifications |        |
|-----------------------|--------|
| Length                | 1,60 m |
| Total height          | 0,75 m |

Minimal space

Material Specification

- 90x90 mm main construction made of impregnated, laminated wood of pine;
- Top of the construction is secured with polyethylene caps to protect the wood surface from atmospheric conditions;
- Metal anchors are made of hot dip galvanized steel, protecting the wood from direct contact with the ground to prevent rot and extending the product's life;
- Colorful elements made of weather condition resistant HDPE plates;

Additional comments

• Depth of foundations on a flat surface 55 cm;

• The equipment is designed for public playgrounds; The equipment render is of an illustrative nature and shows only the general specification of the equipment, but not its actual appearance. The colours may differ from those demonstrated on render.