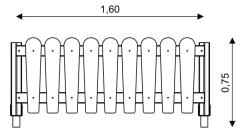

## WIN PLAY PARK WP 1485

FENCE

| Device Specifications |        |
|-----------------------|--------|
| Length                | 1,60 m |
| Total height          | 0,75 m |

Minimal space

Material Specification