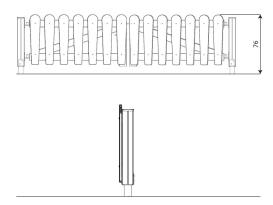

#### **Product data**

| Length                      | 280 cm |
|-----------------------------|--------|
| Width                       | 12 cm  |
| Total height                | 76 cm  |
| Availability of spare parts | YES    |
| Color options               | 660000 |

# **Material specification**

- Construction made of the highest quality laminated, impregnated and double coated pine wood 90 x 90 mm without knots, secured from the top with polypropylene plugs,
- Metal anchors made of hot dip galvanized steel, protecting the wood from direct contact with the ground to prevent rot and to extend the product's life,
- Colorful elements made of durable HDPE or HPL plate, resistant to weather conditions,
- Stainless steel screws and/or screws covered with plastic caps,