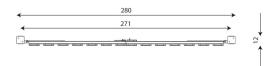

#### **Product data**

| Length                      | 280 cm |
|-----------------------------|--------|
| Width                       | 12 cm  |
| Total height                | 76 cm  |
| Availability of spare parts | YES    |
| Color options               | 660000 |