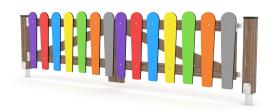

# **PARK WD1486**

## **Additional information**

- small architecture, complementary element of the playground;
- no sharp edges or chinks that would pose a danger of jimming the head, fingers or any other body parts;
- render is for reference only, the actual appearance of the equipment and its color may vary;