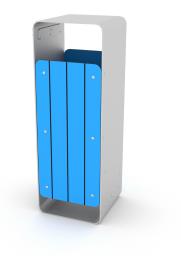

# **PARK 0934**

## **Material specification**

- Powder galvanized and powder coated steel construction,
- Side panels made of durable HDPE plate, resistant to weather conditions
- Stainless steel screws and/or screws covered with plastic caps,

## **Additional information**

- small architecture, complementary element of the playground;
- no sharp edges or chinks that would pose a danger of jimming the head, fingers or any other body parts;
- render is for reference only, the actual appearance of the equipment and its color may vary;