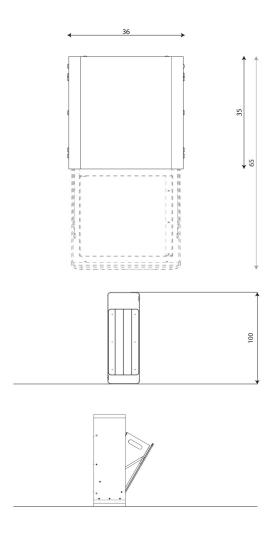

#### **Product data**

| Length                      | 36 cm  |
|-----------------------------|--------|
| Width                       | 35 cm  |
| Total height                | 100 cm |
| Capacity                    | 44 L   |
| Availability of spare parts | YES    |
| Color options               | 66     |