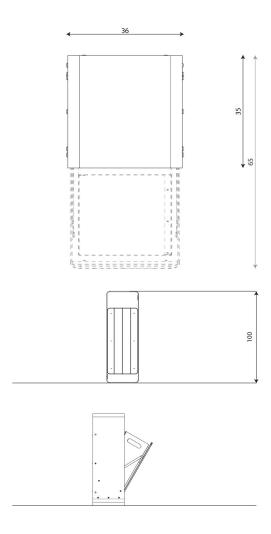

### **Product data**

| Length                      | 36 cm  |
|-----------------------------|--------|
| Width                       | 35 cm  |
| Total height                | 100 cm |
| Capacity                    | 44 L   |
| Availability of spare parts | YES    |