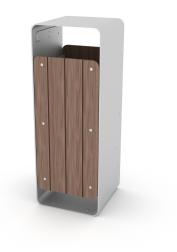

# **PARK 0933**

# **Material specification**

- Powder galvanized and powder coated steel construction,
- Side panels made of durable HPL plate, resistant to weather conditions,
- Stainless steel screws and/or screws covered with plastic caps,