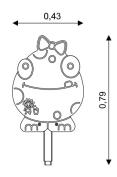

## WIN PLAY PARK 0909

TRASH CAN

| Device Specifications |        |
|-----------------------|--------|
| Total height          | 0,79 m |
| Capacity              | 17 l   |

Minimal space

Material Specification