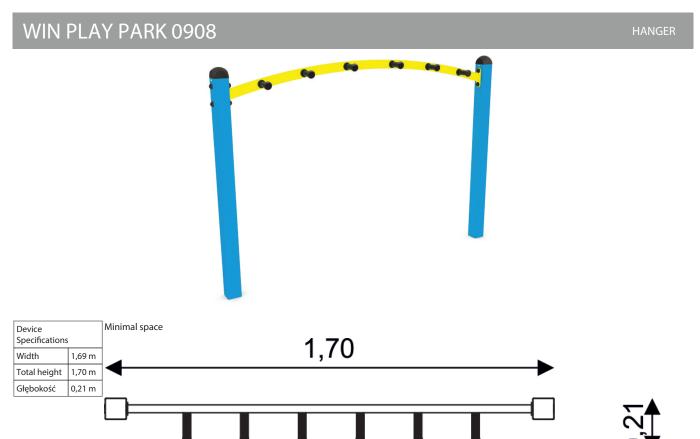

## **Material Specification**

- Galvanized and/or powder coated steel construction;
- Top of the construction is secured with rubber caps;
- All screws covered with colorful plastic caps;
- Handles made of durable synthetic;
- No sharp edges or chinks that would pose a danger of jamming the head, fingers or any other body parts;