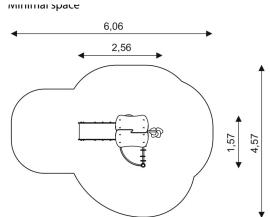

### PLAYGROUND EQUIPMENT

| Device Specifications              |                      |
|------------------------------------|----------------------|
| Safety zone                        | 20,00 m <sup>2</sup> |
| Length                             | 2,56 m               |
| Width                              | 1,57 m               |
| Total height                       | 2,45 m               |
| Free fall height                   | 0,90 m               |
| Age range                          | 1-8 years            |
| In accordance w/ EN standards      | 1176-1:2017          |
| Weight of the heaviest part [kg]   | 12                   |
| Dimension of the biggest part [cm] | 260x8x8              |
| Availability of spare parts        | Yes                  |