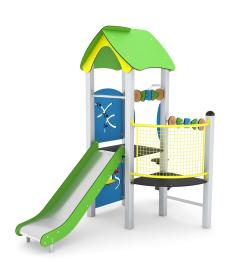

# WIN PLAY MINISWEET 0112

## **Material Specification**

- Stainless steel or galvanized and powder coated steel 80 x 80 mm construction;
- Panels and roofs are made of atmospheric condition resistant HDPE or HPL plates;
- Platform is made of anti-slip and waterproof plywood or HPL plate;
- All screws covered with plastic caps;
- No sharp edges or chinks that would pose a danger of jamming the head, fingers or any other body parts;
- Stainless steel slide and fireman's pole;