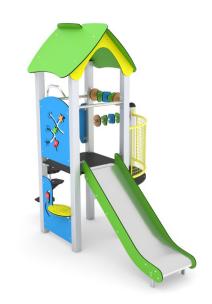

# WIN PLAY MINISWEET 0112

## **Material Specification**

- Stainless steel or galvanized and powder coated steel 80 x 80 mm construction;
- Panels and roofs are made of atmospheric condition resistant HDPE or HPL plates;
- Platform is made of anti-slip and waterproof plywood or HPL plate;
- All screws covered with plastic caps;
- No sharp edges or chinks that would pose a danger of jamming the head, fingers or any other body parts;
- Stainless steel slide and fireman's pole;