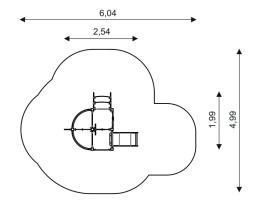

## PLAYGROUND EQUIPMENT

| Device Specifications              |                      |
|------------------------------------|----------------------|
| Safety zone                        | 21,72 m <sup>2</sup> |
| Length                             | 2,54 m               |
| Width                              | 1,99 m               |
| Total height                       | 2,35 m               |
| Free fall height                   | < 0,60 m             |
| Age range                          | 1-8 years            |
| In accordance w/ EN standards      | 1176-1:2017          |
| Weight of the heaviest part [kg]   | 9                    |
| Dimension of the biggest part [cm] | 194x8x8              |
| Availability of spare parts        | Yes                  |

Minimal space