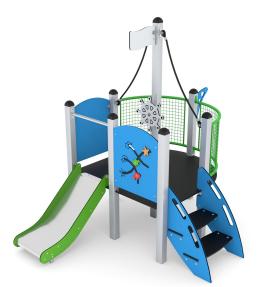

## WIN PLAY MINISWEET 0111

## PLAYGROUND EQUIPMENT

| Device Specifications              |                      |
|------------------------------------|----------------------|
| Safety zone                        | 21,72 m <sup>2</sup> |
| Length                             | 2,54 m               |
| Width                              | 1,99 m               |
| Total height                       | 2,35 m               |
| Free fall height                   | < 0,60 m             |
| Age range                          | 1-8 years            |
| In accordance w/ EN standards      | 1176-1:2017          |
| Weight of the heaviest part [kg]   | 9                    |
| Dimension of the biggest part [cm] | 194x8x8              |
| Availability of spare parts        | Yes                  |

Material Specification

- Stainless steel or galvanized and powder coated steel 80 x 80 mm construction;
- · Panels and roofs are made of atmospheric condition resistant HDPE or HPL plates;
- Platform is made of anti-slip and waterproof plywood or HPL plate;
- All screws covered with plastic caps;
- No sharp edges or chinks that would pose a danger of jamming the head, fingers or any other body parts;
- · Stainless steel slide;
- Steel ropes braided with PP;