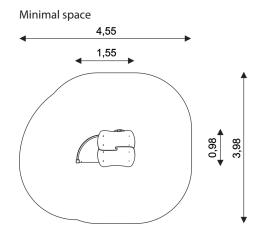

## PLAYGROUND EQUIPMENT

| Device Specifications              |                      |
|------------------------------------|----------------------|
| Safety zone                        | 15,32 m <sup>2</sup> |
| Length                             | 1,55 m               |
| Width                              | 0,98 m               |
| Total height                       | 1,69 m               |
| Free fall height                   | < 0,60 m             |
| Age range                          | 1-8 years            |
| In accordance w PN-EN standards    | 1176-1:2017          |
| Weight of the heaviest part [kg]   | 28                   |
| Dimension of the biggest part [cm] | 235x15x15            |
| Availability of spare parts        | Yes                  |