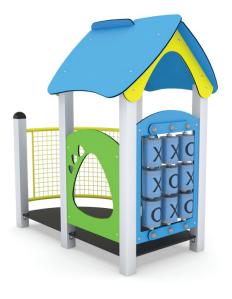

• The equipment render is of an illustrative nature and shows only the general specification of the equipment, but not actual appearance;

- · The equipment is suitable for people with disabilities;
- · The equipment is certified by an accrediting organization or by certificate of conformity;