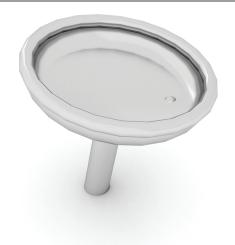

## WIN PLAY HOOP 0710

CAROUSEL

| Device Specifications              |                      |
|------------------------------------|----------------------|
| Safety zone                        | 16,19 m <sup>2</sup> |
| Diameter                           | 0,54 m               |
| Total height                       | 0,58 m               |
| Free fall height                   | < 0,60 m             |
| Age range                          | 3-12 years           |
| In accordance w/ EN standards      | 1176-1:2017          |
| Weight of the heaviest part [kg]   | 20,3                 |
| Dimension of the biggest part [cm] | 100x8,9x8,9          |
| Availability of spare parts        | Yes                  |