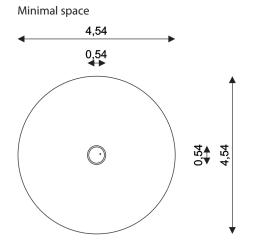

## WIN PLAY HOOP 0710

CAROUSEL

| Device Specifications              |                      |
|------------------------------------|----------------------|
| Safety zone                        | 16,19 m <sup>2</sup> |
| Diameter                           | 0,54 m               |
| Total height                       | 0,58 m               |
| Free fall height                   | < 0,60 m             |
| Age range                          | 3-12 years           |
| In accordance w/ EN standards      | 1176-1:2017          |
| Weight of the heaviest part [kg]   | 20,3                 |
| Dimension of the biggest part [cm] | 100x8,9x8,9          |
| Availability of spare parts        | Yes                  |