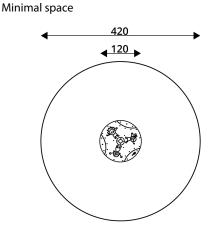

Win play WIN PLAY HOOP 0708-1

CAROUSEL

PRODUCT DATASHEET

| Device Specifications              |                      |
|------------------------------------|----------------------|
| Safety zone                        | 23,70 m <sup>2</sup> |
| Diameter                           | 1,20 m               |
| Total height                       | 0,11 m               |
| Free fall height                   | <0,60 m              |
| Age range                          | 3-12 years           |
| In accordance w/ EN standards      | 1176-1:2017          |
| Weight of the heaviest part [kg]   | 47                   |
| Dimension of the biggest part [cm] | 120x90               |
| Availability of spare parts        | Yes                  |