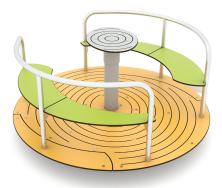

## WIN PLAY HOOP 0706-1

CAROUSEL

| Device Specifications              |                     |
|------------------------------------|---------------------|
| Safety zone                        | 23,7 m <sup>2</sup> |
| Diameter                           | 1,50 m              |
| Total height                       | 0,70 m              |
| Free fall height                   | 0,70 m              |
| Age range                          | 3-12 years          |
| In accordance w/ EN standards      | 1176-1:2017         |
| Weight of the heaviest part [kg]   | 47                  |
| Dimension of the biggest part [cm] | 120x90              |
| Availability of spare parts        | Yes                 |

Material Specification

- · Galvanized and/or powder coated steel construction, stainless steel handrails;
- HPL platform ;
- No sharp edges or chinks that would pose a danger of jamming the head, fingers or any other body parts;
- All screws covered with colorful plastic caps;
- Additional comments
- The equipment is certified by an accrediting organization or by certificate of conformity;
- Depth of foundations on a flat surface : 60 cm;
- The equipment is designed for public playgrounds;