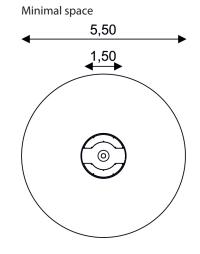

## WIN PLAY HOOP 0706-1

CAROUSEL

| Device Specifications              |                     |
|------------------------------------|---------------------|
| Safety zone                        | 23,7 m <sup>2</sup> |
| Diameter                           | 1,50 m              |
| Total height                       | 0,70 m              |
| Free fall height                   | 0,70 m              |
| Age range                          | 3-12 years          |
| In accordance w/ EN standards      | 1176-1:2017         |
| Weight of the heaviest part [kg]   | 47                  |
| Dimension of the biggest part [cm] | 120x90              |
| Availability of spare parts        | Yes                 |