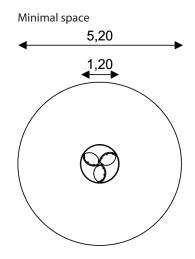

## WIN PLAY HOOP 0703-1

CAROUSEL

| Device Specifications              |                     |
|------------------------------------|---------------------|
| Safety zone                        | 21,2 m <sup>2</sup> |
| Diameter                           | 1,20 m              |
| Total height                       | 0,70 m              |
| Free fall height                   | 0,70 m              |
| Age range                          | 3-12 years          |
| In accordance w/ EN standards      | 1176-1:2017         |
| Weight of the heaviest part [kg]   | 47                  |
| Dimension of the biggest part [cm] | 120x90              |
| Availability of spare parts        | Yes                 |