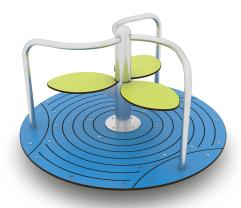

## WIN PLAY HOOP 0703-1

CAROUSEL

| Device Specifications              |                     |
|------------------------------------|---------------------|
| Safety zone                        | 21,2 m <sup>2</sup> |
| Diameter                           | 1,20 m              |
| Total height                       | 0,70 m              |
| Free fall height                   | 0,70 m              |
| Age range                          | 3-12 years          |
| In accordance w/ EN standards      | 1176-1:2017         |
| Weight of the heaviest part [kg]   | 47                  |
| Dimension of the biggest part [cm] | 120x90              |
| Availability of spare parts        | Yes                 |

Material Specification

- · Galvanized and/or powder coated steel construction, stainless steel handrails;
- HPL platform ;
- No sharp edges or chinks that would pose a danger of jamming the head, fingers or any other body parts;
- All screws covered with colorful plastic caps;
- Additional comments
- The equipment is certified by an accrediting organization or by certificate of conformity;
- Depth of foundations on a flat surface : 60 cm;
- The equipment is designed for public playgrounds;