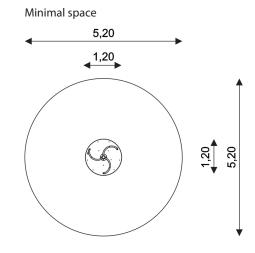

## WIN PLAY HOOP 0702-1

CAROUSEL

| Device Specifications              |                      |
|------------------------------------|----------------------|
| Safety zone                        | 21,24 m <sup>2</sup> |
| Diameter                           | 1,20 m               |
| Total height                       | 0,70 m               |
| Free fall height                   | 0,70 m               |
| Age range                          | 3-12 years           |
| In accordance w/ EN standards      | 1176-1:2017          |
| Weight of the heaviest part [kg]   | 47                   |
| Dimension of the biggest part [cm] | 120x90               |
| Availability of spare parts        | Yes                  |