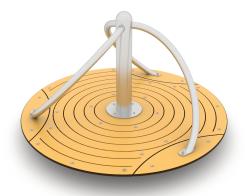

## WIN PLAY HOOP 0702-1

CAROUSEL

| Device Specifications              |                      |
|------------------------------------|----------------------|
| Safety zone                        | 21,24 m <sup>2</sup> |
| Diameter                           | 1,20 m               |
| Total height                       | 0,70 m               |
| Free fall height                   | 0,70 m               |
| Age range                          | 3-12 years           |
| In accordance w/ EN standards      | 1176-1:2017          |
| Weight of the heaviest part [kg]   | 47                   |
| Dimension of the biggest part [cm] | 120x90               |
| Availability of spare parts        | Yes                  |

Material Specification

- · Galvanized and/or powder coated steel construction, stainless steel handrails;
- HPL platform ;
- No sharp edges or chinks that would pose a danger of jamming the head, fingers or any other body parts;
- All screws covered with colorful plastic caps;
- Additional comments
- The equipment is certified by an accrediting organization or by certificate of conformity;
- Depth of foundations on a flat surface : 60 cm;
- The equipment is designed for public playgrounds;