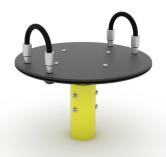

## WIN PLAY HOOP 0700-1

CAROLISEL

| Device Specifications              |                     |
|------------------------------------|---------------------|
| Safety zone                        | 15,6 m <sup>2</sup> |
| Diameter                           | 0,45 m              |
| Total height                       | 0,43 m              |
| Free fall height                   | < 0,60 m            |
| Age range                          | 3-12 years          |
| In accordance w/ EN standards      | 1176-1:2017         |
| Weight of the heaviest part [kg]   | 15                  |
| Dimension of the biggest part [cm] | 65x115              |
| Availability of spare parts        | Yes                 |

## **Material Specification**

- Galvanized and/or powder coated steel construction;
- Anti-slip HPL platform ;
- No sharp edges or chinks that would pose a danger of jamming the head, fingers or any other body parts;
- All screws covered with plastic caps;