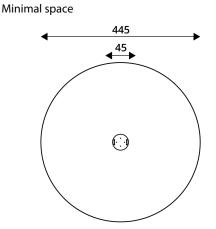

## WIN PLAY HOOP 0700-1

CAROLISEL

| Device Specifications              |                     |
|------------------------------------|---------------------|
| Safety zone                        | 15,6 m <sup>2</sup> |
| Diameter                           | 0,45 m              |
| Total height                       | 0,43 m              |
| Free fall height                   | < 0,60 m            |
| Age range                          | 3-12 years          |
| In accordance w/ EN standards      | 1176-1:2017         |
| Weight of the heaviest part [kg]   | 15                  |
| Dimension of the biggest part [cm] | 65x115              |
| Availability of spare parts        | Yes                 |