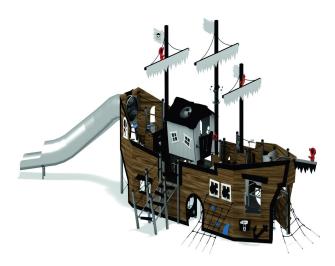

## PLAYGROUND EQUIPMENT

| Device Specifications         |                       |
|-------------------------------|-----------------------|
| Safety zone                   | 107,20 m <sup>2</sup> |
| Length                        | 14,92 m               |
| Width                         | 6,72 m                |
| Total height                  | 7,00 m                |
| Free fall height              | 2,10 m                |
| Age range                     | 5-14 years            |
| In accordance w/ EN standards | 1176-1:2017           |
| Availability of spare parts   | Yes                   |

Additional comments

- The equipment is certified by an accrediting organization or by certificate of conformity;
- Depth of foundations on a flat surface :80 cm;

• The equipment is designed for public playgrounds; The equipment render is of an illustrative nature and shows only the general specification of the equipment, but not its actual appearance. The colours may differ from those demonstrated on render.