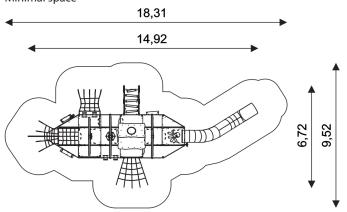

## PLAYGROUND EQUIPMENT

| Device Specifications         |                       |
|-------------------------------|-----------------------|
| Safety zone                   | 107,20 m <sup>2</sup> |
| Length                        | 14,92 m               |
| Width                         | 6,72 m                |
| Total height                  | 7,00 m                |
| Free fall height              | 2,10 m                |
| Age range                     | 5-14 years            |
| In accordance w/ EN standards | 1176-1:2017           |
| Availability of spare parts   | Yes                   |

Minimal space

Material Specification

- 80 x 80 mm stainless steel construction;
- · Colorful elements are made of weather condition resistant HPL plates and polycarbon plates;
- HPL platforms and climbing walls;
- No sharp edges or chinks that would pose a danger of jamming the head, fingers or any other body parts;
- Steel ropes braided with PP, connected by durable plastic elements;
- Top of the construction is secured with rubber caps;
- Stainless steel tube slide;
- · Other metal elements made of stainless steel;