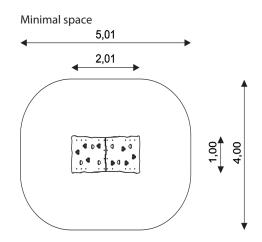

## PLAYGROUND EQUIPMENT

| Device Specifications              |                      |
|------------------------------------|----------------------|
| Safety zone                        | 18,10 m <sup>2</sup> |
| Length                             | 2,01 m               |
| Width                              | 1,00 m               |
| Total height                       | 1,22 m               |
| Free fall height                   | 1,22 m               |
| Age range                          | 5-14 years           |
| In accordance w/ EN standards      | 1176-1:2017          |
| Weight of the heaviest part [kg]   | 43                   |
| Dimension of the biggest part [cm] | 142x103x2,1          |
| Availability of spare parts        | Yes                  |