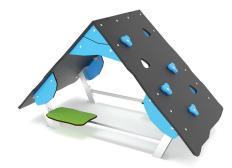

## PLAYGROUND EQUIPMENT

| Device Specifications              |                      |
|------------------------------------|----------------------|
| Safety zone                        | 18,10 m <sup>2</sup> |
| Length                             | 2,01 m               |
| Width                              | 1,00 m               |
| Total height                       | 1,22 m               |
| Free fall height                   | 1,22 m               |
| Age range                          | 5-14 years           |
| In accordance w/ EN standards      | 1176-1:2017          |
| Weight of the heaviest part [kg]   | 43                   |
| Dimension of the biggest part [cm] | 142x103x2,1          |
| Availability of spare parts        | Yes                  |

**Material Specification** 

- 80 x 80 mm stainless steel construction;
- Panels are made of atmospheric condition resistant HPL plates;
- HPL platforms and climbing walls;
- All screws covered with plastic caps;
- No sharp edges or chinks that would pose a danger of jamming the head, fingers or any other body parts;
- Other stainless steel elements;