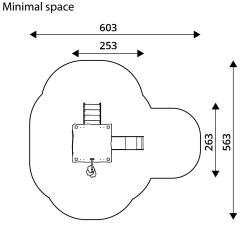

#### PLAYGROUND EQUIPMENT

| Device Specifications              |                     |
|------------------------------------|---------------------|
| Safety zone                        | 24,0 m <sup>2</sup> |
| Length                             | 2,53 m              |
| Width                              | 2,63 m              |
| Total height                       | 2,44 m              |
| Free fall height                   | 0,90 m              |
| Age range                          | 3-12 years          |
| In accordance w/ EN standards      | 1176-1:2017         |
| Weight of the heaviest part [kg]   | 38                  |
| Dimension of the biggest part [cm] | 305x8x8             |
| Availability of spare parts        | Yes                 |