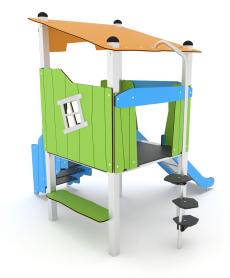

# Win play

## WIN PLAY CROOC 0304

#### PLAYGROUND EQUIPMENT

| Device Specifications              |                     |
|------------------------------------|---------------------|
| Safety zone                        | 24,0 m <sup>2</sup> |
| Length                             | 2,53 m              |
| Width                              | 2,63 m              |
| Total height                       | 2,44 m              |
| Free fall height                   | 0,90 m              |
| Age range                          | 3-12 years          |
| In accordance w/ EN standards      | 1176-1:2017         |
| Weight of the heaviest part [kg]   | 38                  |
| Dimension of the biggest part [cm] | 305x8x8             |
| Availability of spare parts        | Yes                 |

Material Specification

- 80 x 80 mm stainless steel construction;
- · Panels and roofs are made of atmospheric condition resistant HPL plates;
- HPL platforms and climbing walls;
- All screws covered with plastic caps;
- No sharp edges or chinks that would pose a danger of jamming the head, fingers or any other body parts;
- Top of the construction is secured with rubber caps;
- · Stainless steel slide;
- Other stainless steel elements;
- Fireman's pole is made of stainless steel;