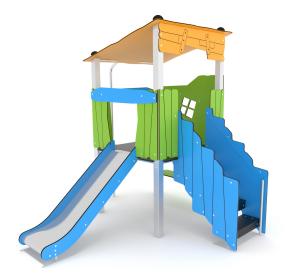

# Win play

## WIN PLAY CROOC 0304

#### PLAYGROUND EQUIPMENT

| Device Specifications              |                     |
|------------------------------------|---------------------|
| Safety zone                        | 24,0 m <sup>2</sup> |
| Length                             | 2,53 m              |
| Width                              | 2,63 m              |
| Total height                       | 2,44 m              |
| Free fall height                   | 0,90 m              |
| Age range                          | 3-12 years          |
| In accordance w/ EN standards      | 1176-1:2017         |
| Weight of the heaviest part [kg]   | 38                  |
| Dimension of the biggest part [cm] | 305x8x8             |
| Availability of spare parts        | Yes                 |

Material Specification

- 80 x 80 mm stainless steel construction;
- · Panels and roofs are made of atmospheric condition resistant HPL plates;
- HPL platforms and climbing walls;
- All screws covered with plastic caps;
- No sharp edges or chinks that would pose a danger of jamming the head, fingers or any other body parts;
- Top of the construction is secured with rubber caps;
- · Stainless steel slide;
- Other stainless steel elements;
- Fireman's pole is made of stainless steel;