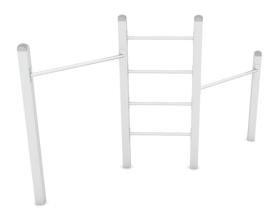

## WIN PLAY CLIMBOO 1750

**GIMNASTIC BARS** 

| Device Specifications           |                      |
|---------------------------------|----------------------|
| Safety zone                     | 16,20 m <sup>2</sup> |
| Length                          | 2,29 m               |
| Width                           | 1,55 m               |
| Total height                    | 1,66 m               |
| Free fall height                | 1,45 m               |
| Age range                       | 3-14 years           |
| In accordance w PN-EN standards | 1176-1:2017          |
| Availability of spare parts     | Yes                  |

## MATERIAL SPECIFICATION

- · Screws covered with plastic caps or made of stainless steel;
- Top od the construction is secured with rubber caps;
- · Stainless steel bars and handrails;