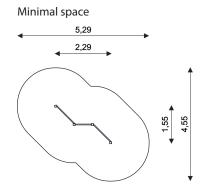

## WIN PLAY CLIMBOO 1750

**GIMNASTIC BARS** 

| Device Specifications           |                      |
|---------------------------------|----------------------|
| Safety zone                     | 16,20 m <sup>2</sup> |
| Length                          | 2,29 m               |
| Width                           | 1,55 m               |
| Total height                    | 1,66 m               |
| Free fall height                | 1,45 m               |
| Age range                       | 3-14 years           |
| In accordance w PN-EN standards | 1176-1:2017          |
| Availability of spare parts     | Yes                  |