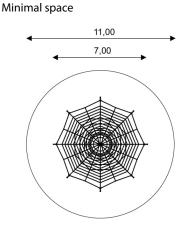

## WIN PLAY CLIMBOO 0419-1

PYRAMID 450CM

| Device Specifications              |             |
|------------------------------------|-------------|
| Safety zone                        | 95,00 m 2   |
| Length                             | 7,00 m      |
| Width                              | 7,00 m      |
| Total height                       | 4,50 m      |
| Free fall height                   | 2,00 m      |
| Age range                          | 3-14 years  |
| In accordance w/ EN standards      | 1176-1:2017 |
| Weight of the heaviest part [kg]   | 53          |
| Dimension of the biggest part [cm] | 530x10x10   |
| Availability of spare parts        | Yes         |