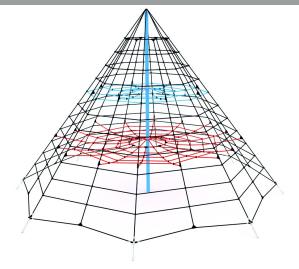

## WIN PLAY CLIMBOO 0419-1

PYRAMID 450CM

| Device Specifications              |             |
|------------------------------------|-------------|
| Safety zone                        | 95,00 m 2   |
| Length                             | 7,00 m      |
| Width                              | 7,00 m      |
| Total height                       | 4,50 m      |
| Free fall height                   | 2,00 m      |
| Age range                          | 3-14 years  |
| In accordance w/ EN standards      | 1176-1:2017 |
| Weight of the heaviest part [kg]   | 53          |
| Dimension of the biggest part [cm] | 530x10x10   |
| Availability of spare parts        | Yes         |