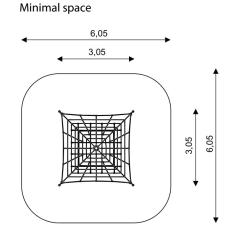

## WIN PLAY CLIMBOO 0418-1

PYRAMID 300CM

| Device Specifications              |                      |
|------------------------------------|----------------------|
| Safety zone                        | 34,70 m <sup>2</sup> |
| Length                             | 3,05 m               |
| Width                              | 3,05 m               |
| Total height                       | 3,00 m               |
| Free fall height                   | 0,99 m               |
| Age range                          | 3-14 years           |
| In accordance w/ EN standards      | 1176-1:2017          |
| Weight of the heaviest part [kg]   | 37                   |
| Dimension of the biggest part [cm] | 380x10x10            |
| Availability of spare parts        | Yes                  |