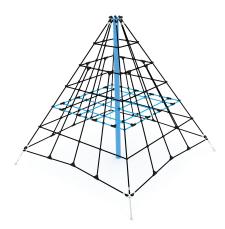

## WIN PLAY CLIMBOO 0417-1

PYRAMID 250CM

| Device Specifications              |                      |
|------------------------------------|----------------------|
| Safety zone                        | 29,60 m <sup>2</sup> |
| Length                             | 2,60 m               |
| Width                              | 2,60 m               |
| Total height                       | 2,50 m               |
| Free fall height                   | 0,99 m               |
| Age range                          | 3-14 years           |
| In accordance w/ EN standards      | 1176-1:2017          |
| Weight of the heaviest part [kg]   | 33                   |
| Dimension of the biggest part [cm] | 330x10x10            |
| Availability of spare parts        | Yes                  |

Material Specification

- Galvanized and/or powder coated steel construction;
- No sharp edges or chinks that would pose a danger of jamming the head, fingers or any other body parts;
- Steel ropes braided with PP, connected by durable plastic elements;