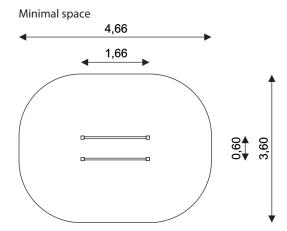

## WIN PLAY CLIMBOO 0408

GYMNASTIC BARS

| Device Specifications              |                      |
|------------------------------------|----------------------|
| Safety zone                        | 14,85 m <sup>2</sup> |
| Length                             | 1,66 m               |
| Width                              | 0,60 m               |
| Total height                       | 1,35 m               |
| Free fall height                   | 1,20 m               |
| Age range                          | 3-14 years           |
| In accordance w/ EN standards      | 1176-1:2017          |
| Weight of the heaviest part [kg]   | 9                    |
| Dimension of the biggest part [cm] | 190x8x8              |
| Availability of spare parts        | Yes                  |