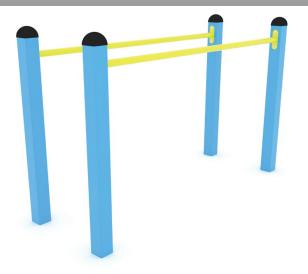

## WIN PLAY CLIMBOO 0408

GYMNASTIC BARS

| Device Specifications              |                      |
|------------------------------------|----------------------|
| Safety zone                        | 14,85 m <sup>2</sup> |
| Length                             | 1,66 m               |
| Width                              | 0,60 m               |
| Total height                       | 1,35 m               |
| Free fall height                   | 1,20 m               |
| Age range                          | 3-14 years           |
| In accordance w/ EN standards      | 1176-1:2017          |
| Weight of the heaviest part [kg]   | 9                    |
| Dimension of the biggest part [cm] | 190x8x8              |
| Availability of spare parts        | Yes                  |

## **Material Specification**

- Galvanized and/or powder coated steel 80 x 80 mm construction;
- All screws covered with colorful plastic caps;
- No sharp edges or chinks that would pose a danger of jamming the head, fingers or any other body parts;
- Top of the construction secured with rubber caps;