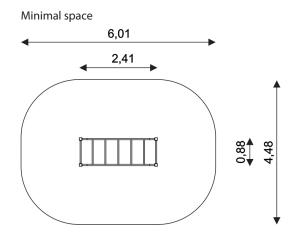

#### PLAYGROLIND FOLIPMENT

| Device Specifications              |                      |
|------------------------------------|----------------------|
| Safety zone                        | 24,15 m <sup>2</sup> |
| Length                             | 2,41 m               |
| Width                              | 0,88 m               |
| Total height                       | 1,95 m               |
| Free fall height                   | 1,95 m               |
| Age range                          | 3-14 years           |
| In accordance w/ EN standards      | 1176-1:2017          |
| Weight of the heaviest part [kg]   | 17                   |
| Dimension of the biggest part [cm] | 225x85x29            |
| Availability of spare parts        | Yes                  |