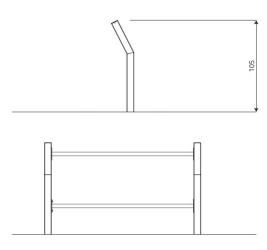

### **Product data**

| Length                         | 180 cm   |
|--------------------------------|----------|
| Width                          | 30 cm    |
| Total height                   | 105 cm   |
| Age group                      | 3+ years |
| Weight of the heaviest part    | 13 kg    |
| Dimensions of the largest part | 180 cm   |
| Availability of spare parts    | YES      |
|                                |          |