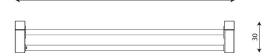

### **Product data**

| Length                         | 180 cm   |
|--------------------------------|----------|
| Width                          | 30 cm    |
| Total height                   | 105 cm   |
| Age group                      | 3+ years |
| Weight of the heaviest part    | 13 kg    |
| Dimensions of the largest part | 180 cm   |
| Availability of spare parts    | YES      |
|                                |          |