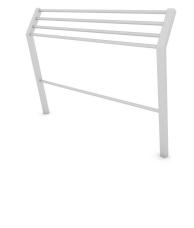

### **Product data**

| Length                         | 180 cm   |
|--------------------------------|----------|
| Width                          | 30 cm    |
| Total height                   | 105 cm   |
| Age group                      | 3+ years |
| Weight of the heaviest part    | 13 kg    |
| Dimensions of the largest part | 180 cm   |
| Availability of spare parts    | YES      |
|                                |          |