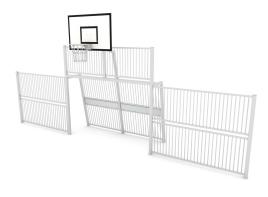

# **ARENA 2422**

### **Product data**

| Length                         | 820 cm             |
|--------------------------------|--------------------|
| Width                          | 235 cm             |
| Total height                   | 385 cm             |
| Age group                      | 3+ years           |
| In accordance with norm EN     | 15312:2007+A1:2010 |
| Weight of the heaviest part    | 34 kg              |
| Dimensions of the largest part | 370 cm             |
| Availability of spare parts    | YES                |