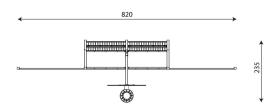

### **Product data**

| Length                         | 820 cm             |
|--------------------------------|--------------------|
| Width                          | 235 cm             |
| Total height                   | 385 cm             |
| Age group                      | 3+ years           |
| In accordance with norm EN     | 15312:2007+A1:2010 |
| Weight of the heaviest part    | 34 kg              |
| Dimensions of the largest part | 370 cm             |
| Availability of spare parts    | YES                |