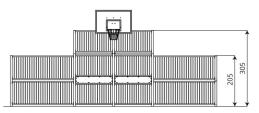

### **Product data**

| Length                         | 820 cm             |
|--------------------------------|--------------------|
| Width                          | 235 cm             |
| Total height                   | 385 cm             |
| Age group                      | 3+ years           |
| In accordance with norm EN     | 15312:2007+A1:2010 |
| Weight of the heaviest part    | 34 kg              |
| Dimensions of the largest part | 370 cm             |
| Availability of spare parts    | YES                |