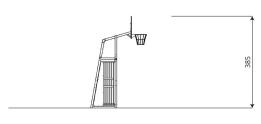

### **Product data**

| Length                         | 820 cm             |
|--------------------------------|--------------------|
| Width                          | 235 cm             |
| Total height                   | 385 cm             |
| Age group                      | 3+ years           |
| In accordance with norm EN     | 15312:2007+A1:2010 |
| Weight of the heaviest part    | 34 kg              |
| Dimensions of the largest part | 370 cm             |
| Availability of spare parts    | YES                |