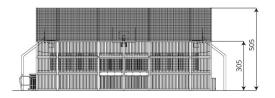

#### **Product data**

| Length                         | 2210 cm            |
|--------------------------------|--------------------|
| Width                          | 1260 cm            |
| Total height                   | 505 cm             |
| Age group                      | 3+ years           |
| In accordance with norm EN     | 15312:2007+A1:2010 |
| Weight of the heaviest part    | 23 kg              |
| Dimensions of the largest part | 564 cm             |
| Availability of spare parts    | YES                |
|                                |                    |