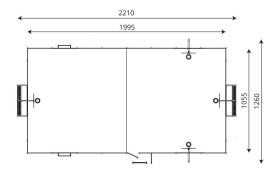

#### **Product data**

| Length                         | 2210 cm            |
|--------------------------------|--------------------|
| Width                          | 1260 cm            |
| Total height                   | 505 cm             |
| Age group                      | 3+ years           |
| In accordance with norm EN     | 15312:2007+A1:2010 |
| Weight of the heaviest part    | 23 kg              |
| Dimensions of the largest part | 564 cm             |
| Availability of spare parts    | YES                |
|                                |                    |