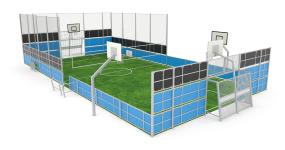

# **ARENA 2405B10x23**

#### **Additional information**

- Generally available equipment for practicing many sports; equipment adapted for the disabled;
- equipment has a certificate issued by an accredited entity or a declaration of conformity;
- no sharp edges or chinks that would pose a danger of jimming the head, fingers or any other body parts;
- anchoring on flat surface, 80/70/60 cm deep;
- render is for reference only, the actual appearance of the equipment and its color may vary;