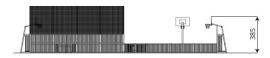

#### **Product data**

| Length                         | 2210 cm            |
|--------------------------------|--------------------|
| Width                          | 1260 cm            |
| Total height                   | 505 cm             |
| Age group                      | 3+ years           |
| In accordance with norm EN     | 15312:2007+A1:2010 |
| Weight of the heaviest part    | 23 kg              |
| Dimensions of the largest part | 564 cm             |
| Availability of spare parts    | YES                |
|                                |                    |