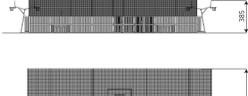

### **Product data**

| Length                                         | 2470 cm            |
|------------------------------------------------|--------------------|
| Width                                          | 1195 cm            |
| Total height                                   | 505 cm             |
| Age group                                      | 3+ years           |
| In accordance with norm EN                     | 15312:2007+A1:2010 |
| Weight of the heaviest part                    | 17,5 kg            |
| Dimensions of the largest part                 | 564 cm             |
| Availability of spare parts                    | YES                |
| Data is subject to shance without prior paties |                    |