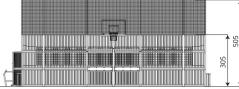

### **Product data**

| Length                                         | 2470 cm            |
|------------------------------------------------|--------------------|
| Width                                          | 1195 cm            |
| Total height                                   | 505 cm             |
| Age group                                      | 3+ years           |
| In accordance with norm EN                     | 15312:2007+A1:2010 |
| Weight of the heaviest part                    | 17,5 kg            |
| Dimensions of the largest part                 | 564 cm             |
| Availability of spare parts                    | YES                |
| Data is subject to shance without prior paties |                    |