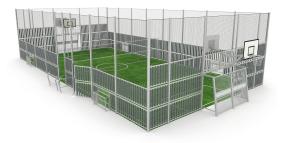

## **Product technical sheet ARENA 2405A10x23**

### **Additional information**

- Generally available equipment for practicing many sports; equipment adapted for the disabled;
- equipment has a certificate issued by an accredited entity or a declaration of conformity;
- no sharp edges or chinks that would pose a danger of jimming the head, fingers or any other body parts;
- anchoring on flat surface, 80/70/60 cm deep; •
- render is for reference only, the actual appearance of the equipment and its color may vary;