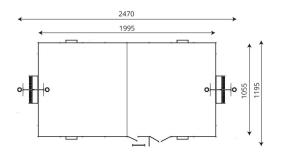

### **Product data**

| Length                                         | 2470 cm            |
|------------------------------------------------|--------------------|
| Width                                          | 1195 cm            |
| Total height                                   | 505 cm             |
| Age group                                      | 3+ years           |
| In accordance with norm EN                     | 15312:2007+A1:2010 |
| Weight of the heaviest part                    | 17,5 kg            |
| Dimensions of the largest part                 | 564 cm             |
| Availability of spare parts                    | YES                |
| Data is subject to shance without prior paties |                    |